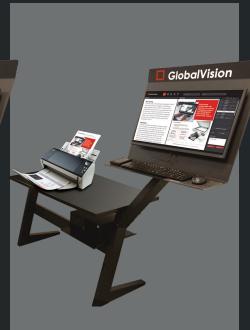

36" 44"

客户化定制扫描仪尺寸可选。 请联系我们,了解更多扫描仪的信息 GlobalVision 提供一系列扫描仪,可以扫描各种印刷材料,如铝箔,反光印品,薄传单,折叠插页/外壳,印张,收缩薄膜,图纸,瓦楞纸板,标签,纸盒和薄膜。

F2

平板扫描仪

**C8** 

圆筒扫描仪

**B3** 

书籍扫描仪

扫描尺寸 A2 Scanner 18" x 24"

A3 Scanner 11.7" x 17"

A0 Scanner (36" x 50")

直径 圆筒尺寸: 0.5" to 8" 12.7 to 203 mm

尺寸 A3 Duplex Scanner