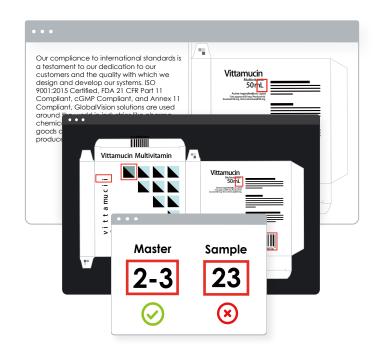

## 避免印品错误

质量控制平台校验全部包装,排除错误风险

在几秒内比较文本文件和PDF文件

### 可以发现的错误形式

### 支持文件格式

将数字文件和标准样张进行像素对像素校验,以避免错误

可发现的错误

特征

比较改版文件

检查印刷样张

校验书籍和多页文档

立即校验每个重复