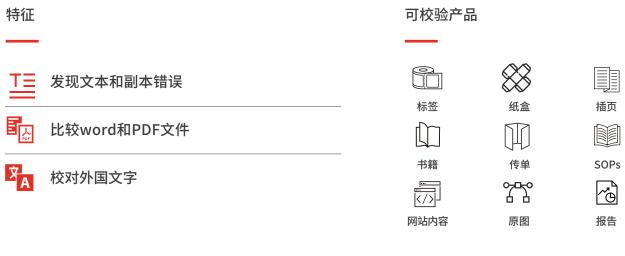

### 可以发现的错误形式

### 支持文件格式

将数字文件和标准样张进行像素对像素校验,以避免错误

可发现的错误

特征

比较改版文件

检查印刷样张

校验书籍和多页文档

立即校验每个重复

可校验产品

书籍

网站内容

传单

原图

报告

支持文件格式