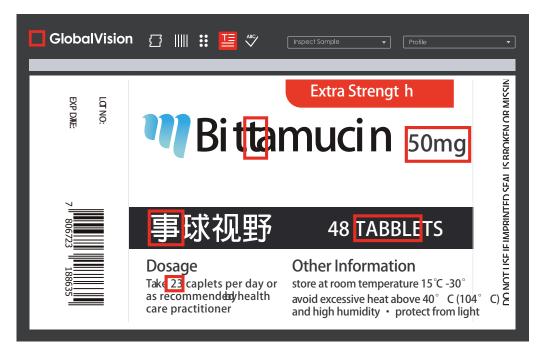

|  |  |   |   |
|--|---|---|---|---|---|---|--|--|--|---|---|
|  | 原 | 冬 |   |   |   |   |  |  |  |   |   |
|  | 文 |   |   |   |   |   |  |  |  |   |   |
|  | 标 |   |   |   |   |   |  |  |  |   | • |
|  | 纸 |   |   |   |   |   |  |  |  |   |   |
|  | 传 | 单 |   |   |   |   |  |  |  |   |   |
|  | 插 |   |   |   |   |   |  |  |  |   |   |
|  | 和 | 其 | 它 |   |   |   |  |  |  |   |   |
|  |   |   |   | • | • | • |  |  |  | • |   |
|  |   |   |   |   |   |   |  |  |  |   |   |
|  |   |   |   |   |   |   |  |  |  |   |   |
|  |   |   |   |   |   |   |  |  |  |   |   |
|  |   |   |   |   |   |   |  |  |  |   |   |

## 适合每个部门应用的校验软件

















## 全程质量校验

将电子文件或印品和批准文件验证,达到完全准确

### 电子文件校验

### 印品校验





### 比较所有文件和文档格式



### 比较所有印品内容



## 避免印品错误

质量控制平台校验全部包装,排除错误风险





在几秒内比较文本文件和PDF文件



### 可以发现的错误形式





### 支持文件格式

















将数字文件和标准样张进行像素对像素校验,以避免错误



可发现的错误









特征



比较改版文件



检查印刷样张



校验书籍和多页文档



立即校验每个重复

可校验产品







书籍



网站内容





传单

原图











报告

支持文件格式

















## 印品校验

GlobalVision印品校验系统比较任何 印刷包装组件和批准电子原图。印刷 生产依靠治疗校验系统可以确保错误 从不会流失。

# GlobalVision



### **R44**

滚筒扫描仪





特征

检查,标签,纸盒和传单



校验印刷样张



校验印刷品和排版文件



校验书籍和多页文档

扫描仪尺寸 24"

36" 44"

客户化定制扫描仪尺寸可选。 请联系我们,了解更多扫描仪的信息 GlobalVision 提供一系列扫描仪,可以扫描各种印刷材料,如铝箔,反光印品,薄传单,折叠插页/外壳,印张,收缩薄膜,图纸,瓦楞纸板,标签,纸盒和薄膜。

F2

平板扫描仪

**C8** 

圆筒扫描仪

**B3** 

书籍扫描仪



扫描尺寸 A2 Scanner 18" x 24"

A3 Scanner 11.7" x 17"

A0 Scanner (36" x 50")



直径 圆筒尺寸: 0.5" to 8" 12.7 to 203 mm



尺寸 A3 Duplex Scanner

### 附加模块



颜色 校验



条码 校验



ョ乂 校验



## 色彩校验

使用GlobalVision确保色彩准确,发送色彩校验报告来批准有信心地保证印刷的 色彩准确。