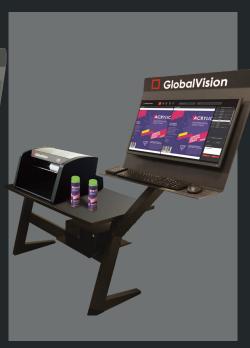

36" 44"

客户化定制扫描仪尺寸可选。 请联系我们,了解更多扫描仪的信息 GlobalVision 提供一系列扫描仪,可以扫描各种印刷材料,如铝箔,反光印品,薄传单,折叠插页/外壳,印张,收缩薄膜,图纸,瓦楞纸板,标签,纸盒和薄膜。

F2

平板扫描仪

**C8** 

圆筒扫描仪

**B3** 

书籍扫描仪

### 附加模块

颜色 校验

条码 校验

ョ乂 校验

## 色彩校验

使用GlobalVision确保色彩准确,发送色彩校验报告来批准有信心地保证印刷的 色彩准确。

验证PDF文件和印品上的条码