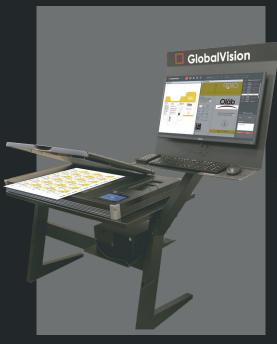

### **R44**

滚筒扫描仪

特征

检查,标签,纸盒和传单

校验印刷样张

校验印刷品和排版文件

校验书籍和多页文档

扫描仪尺寸 24"

36" 44"

客户化定制扫描仪尺寸可选。 请联系我们,了解更多扫描仪的信息 GlobalVision 提供一系列扫描仪,可以扫描各种印刷材料,如铝箔,反光印品,薄传单,折叠插页/外壳,印张,收缩薄膜,图纸,瓦楞纸板,标签,纸盒和薄膜。

F2

平板扫描仪

**C8** 

圆筒扫描仪

**B3** 

书籍扫描仪

扫描尺寸 A2 Scanner 18" x 24"

A3 Scanner 11.7" x 17"

A0 Scanner (36" x 50")

直径 圆筒尺寸: 0.5" to 8" 12.7 to 203 mm

尺寸 A3 Duplex Scanner