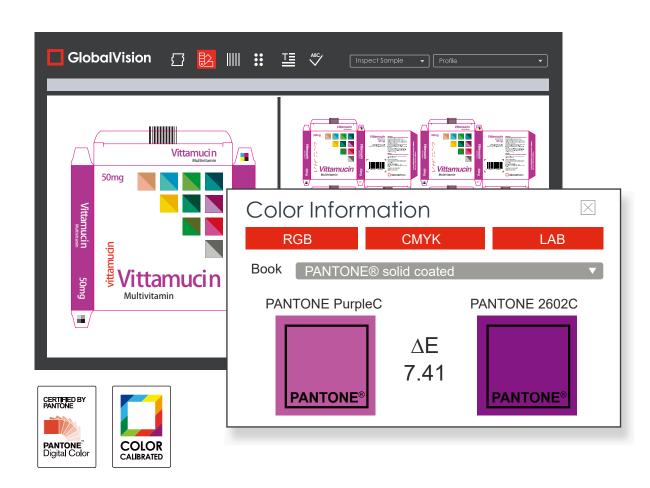

### 可以发现的错误形式





### 支持文件格式

















将数字文件和标准样张进行像素对像素校验,以避免错误



可发现的错误









特征



比较改版文件



检查印刷样张



校验书籍和多页文档



立即校验每个重复

可校验产品







书籍



网站内容





传单

原图











报告

支持文件格式

















## 印品校验

GlobalVision印品校验系统比较任何 印刷包装组件和批准电子原图。印刷 生产依靠治疗校验系统可以确保错误 从不会流失。

# GlobalVision



### **R44**

滚筒扫描仪





特征

检查,标签,纸盒和传单



校验印刷样张



校验印刷品和排版文件



校验书籍和多页文档

扫描仪尺寸 24"

36" 44"

客户化定制扫描仪尺寸可选。 请联系我们,了解更多扫描仪的信息 GlobalVision 提供一系列扫描仪,可以扫描各种印刷材料,如铝箔,反光印品,薄传单,折叠插页/外壳,印张,收缩薄膜,图纸,瓦楞纸板,标签,纸盒和薄膜。

F2

平板扫描仪

**C8** 

圆筒扫描仪

**B3** 

书籍扫描仪



扫描尺寸 A2 Scanner 18" x 24"

A3 Scanner 11.7" x 17"

A0 Scanner (36" x 50")



直径 圆筒尺寸: 0.5" to 8" 12.7 to 203 mm



尺寸 A3 Duplex Scanner

### 附加模块



颜色 校验



条码 校验



ョ乂 校验



## 色彩校验

使用GlobalVision确保色彩准确,发送色彩校验报告来批准有信心地保证印刷的 色彩准确。







验证PDF文件和印品上的条码







## 盲文校验

执行质量控制校验翻译盲文,确保所有盲文正确







校验包括源文件在内的所有文件格式的拼写







### GlobalVision 方案内建于ESKO流程

在ESKO流程任何点都可以容易地使用Globalvision质量控制工具,充分利用 Esko Automation Engine, Deskpack, and WebCenter的优势。



- □ 自动启动校验
- □ 自动通过或放弃校验



在 Adobe Illustrator中浏览 Globalvision校验



听听其他用户说 GlobalVision如何提高校准的精确度,校验速度,校验效率,以至提升整体质量,并使印刷包装的批准 更快捷高效。



"The task of detecting artwork errors isn't

nearly as difficult as it once was."

### Johnson Johnson

"What was especially eye-catching were the results after conducting a few head-to-head, human-versus-electronic proo⊠ng tests—with GlobalVision far and away the clear winner."



"What I like most is the speed we can get with this new quality-control process, along with the con dence that nothing has changed. Before we were walking awa