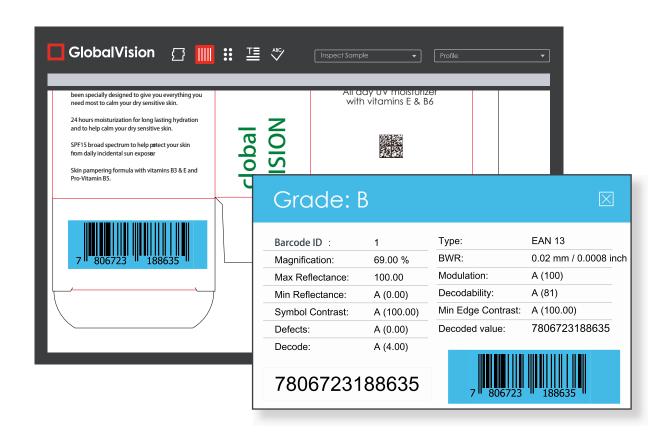

### 可以发现的错误形式

### 支持文件格式

将数字文件和标准样张进行像素对像素校验,以避免错误

可发现的错误

特征

比较改版文件

检查印刷样张

校验书籍和多页文档

立即校验每个重复