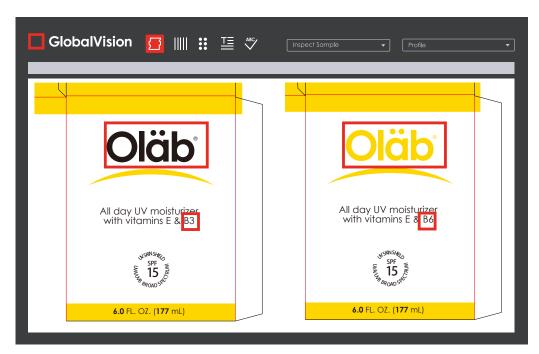

## 避免印品错误

质量控制平台校验全部包装,排除错误风险

在几秒内比较文本文件和PDF文件

### 可以发现的错误形式

### 支持文件格式

将数字文件和标准样张进行像素对像素校验,以避免错误

可发现的错误

特征

比较改版文件

检查印刷样张

校验书籍和多页文档

立即校验每个重复

## 印品校验

GlobalVision印品校验系统比较任何 印刷包装组件和批准电子原图。印刷 生产依靠治疗校验系统可以确保错误 从不会流失。