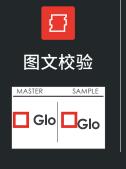

### 可以发现的错误形式

### 支持文件格式

将数字文件和标准样张进行像素对像素校验,以避免错误

可发现的错误

特征

比较改版文件

检查印刷样张

校验书籍和多页文档

立即校验每个重复