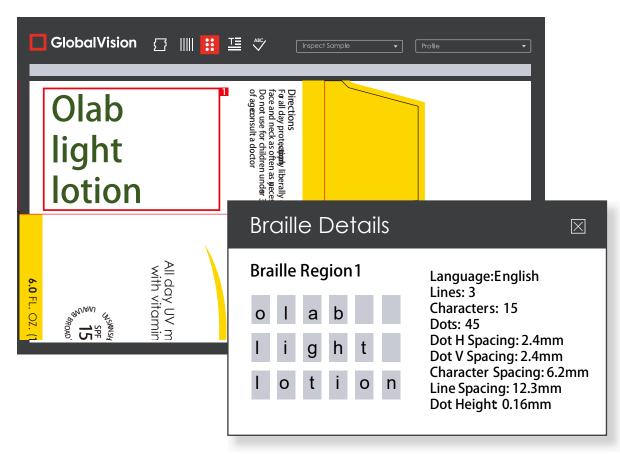

进行像素对像素校验,以避免错误



可发现的错误









特征



比较改版文件



检查印刷样张



校验书籍和多页文档



立即校验每个重复

可校验产品







书籍



网站内容





传单

原图











报告

支持文件格式

















## 印品校验

GlobalVision印品校验系统比较任何 印刷包装组件和批准电子原图。印刷 生产依靠治疗校验系统可以确保错误 从不会流失。

# GlobalVision



### **R44**

滚筒扫描仪





特征

检查,标签,纸盒和传单



校验印刷样张



校验印刷品和排版文件



校验书籍和多页文档

扫描仪尺寸 24"

36" 44"

客户化定制扫描仪尺寸可选。 请联系我们,了解更多扫描仪的信息 GlobalVision 提供一系列扫描仪,可以扫描各种印刷材料,如铝箔,反光印品,薄传单,折叠插页/外壳,印张,收缩薄膜,图纸,瓦楞纸板,标签,纸盒和薄膜。

F2

平板扫描仪

**C8** 

圆筒扫描仪

**B3** 

书籍扫描仪



扫描尺寸 A2 Scanner 18" x 24"

A3 Scanner 11.7" x 17"

A0 Scanner (36" x 50")



直径 圆筒尺寸: 0.5" to 8" 12.7 to 203 mm



尺寸 A3 Duplex Scanner

### 附加模块



颜色 校验



条码 校验



ョ乂 校验



## 色彩校验

使用GlobalVision确保色彩准确,发送色彩校验报告来批准有信心地保证印刷的 色彩准确。







验证PDF文件和印品上的条码







## 盲文校验

执行质量控制校验翻译盲文,确保所有盲文正确







校验包括源文件在内的所有文件格式的拼写







### GlobalVision 方案内建于ESKO流程

在ESKO流程任何点都可以容易地使用Globalvision质量控制工具,充分利用 Esko Automation Engine, Deskpack, and WebCenter的优势。



- □ 自动启动校验
- □ 自动通过或放弃校验



在 Adobe Illustrator中浏览 Globalvision校验



听听其他用户说 GlobalVision如何提高校准的精确度,校验速度,校验效率,以至提升整体质量,并使印刷包装的批准 更快捷高效。



"The task of detecting artwork errors isn't

nearly as difficult as it once was."

### Johnson Johnson

"What was especially eye-catching were the results after conducting a few head-to-head, human-versus-electronic proo⊠ng tests—with GlobalVision far and away the clear winner."



"What I like most is the speed we can get with this new quality-control process, along with the con dence that nothing has changed. Before we were walking away from the desk to check the proof manually. Now it is done