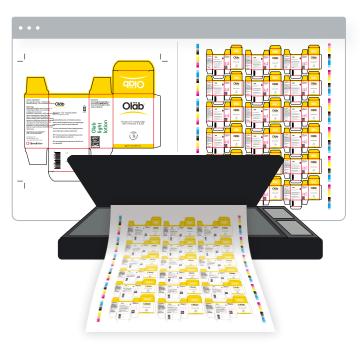

## 印品校验

GlobalVision印品校验系统比较任何 印刷包装组件和批准电子原图。印刷 生产依靠治疗校验系统可以确保错误 从不会流失。

### **R44**

滚筒扫描仪

特征

检查,标签,纸盒和传单

校验印刷样张

校验印刷品和排版文件

校验书籍和多页文档

扫描仪尺寸 24"

36" 44"

客户化定制扫描仪尺寸可选。 请联系我们,了解更多扫描仪的信息 GlobalVision 提供一系列扫描仪,可以扫描各种印刷材料,如铝箔,反光印品,薄传单,折叠插页/外壳,印张,收缩薄膜,图纸,瓦楞纸板,标签,纸盒和薄膜。

F2

平板扫描仪

**C8** 

圆筒扫描仪

**B3** 

书籍扫描仪