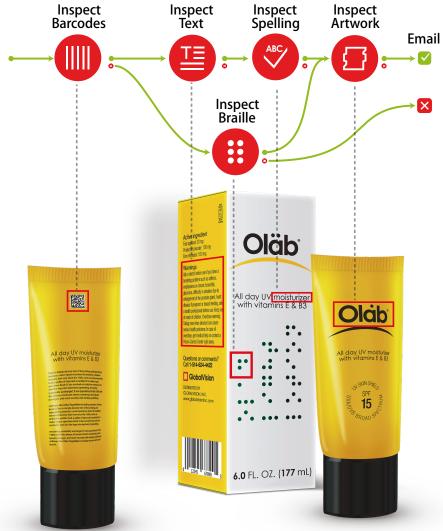

## 避免印品错误

质量控制平台校验全部包装,排除错误风险

在几秒内比较文本文件和PDF文件

### 可以发现的错误形式

## 盲文校验

执行质量控制校验翻译盲文,确保所有盲文正确

校验包括源文件在内的所有文件格式的拼写